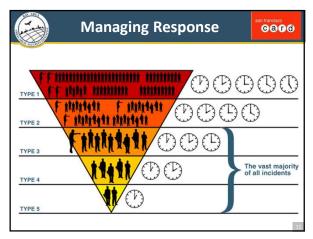

|                                                             | TTX Exercise                                                                                                                                                      | san francisco<br>Card |
|-------------------------------------------------------------|-------------------------------------------------------------------------------------------------------------------------------------------------------------------|-----------------------|
| <b>Objectives</b><br>1. Get you comfortable with using ICS. |