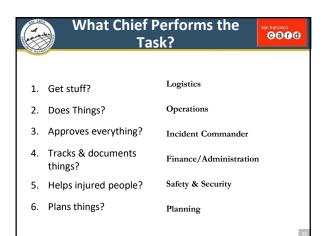

|                                                             | TTX Exercise                                                                                                                                                      | san francisco<br>Card |
|-------------------------------------------------------------|-------------------------------------------------------------------------------------------------------------------------------------------------------------------|-----------------------|
| <b>Objectives</b><br>1. Get you comfortable with using ICS. |                                                                                                                                                                   |                       |
| 2.