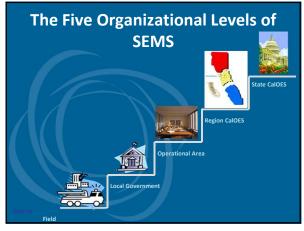

|                                                             | TTX Exercise                                                                                                                                                      | san francisco<br>Card |
|-------------------------------------------------------------|-------------------------------------------------------------------------------------------------------------------------------------------------------------------|-----------------------|
| <b>Objectives</b><br>1. Get you comfortable with using ICS. |