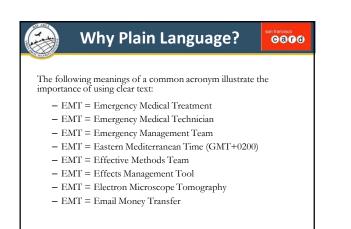

|                                                             | TTX Exercise                                                                                                                                                      | san francisco<br>Card |
|-------------------------------------------------------------|-------------------------------------------------------------------------------------------------------------------------------------------------------------------|-----------------------|
| <b>Objectives</b><br>1. Get you comfortable with using ICS. |