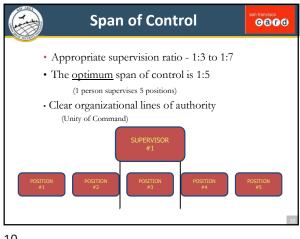

|                                                             | TTX Exercise                                                                                                                                                      | san francisco<br>Card |
|-------------------------------------------------------------|-------------------------------------------------------------------------------------------------------------------------------------------------------------------|-----------------------|
| <b>Objectives</b><br>1. Get you comfortable with using ICS. |