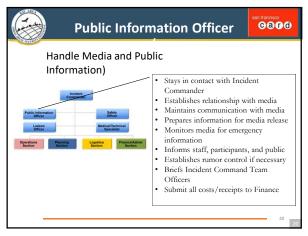

|                                                             | TTX Exercise                                                                                                                                                      | san francisco<br>Card |
|-------------------------------------------------------------|-------------------------------------------------------------------------------------------------------------------------------------------------------------------|-----------------------|
| <b>Objectives</b><br>1. Get you comfortable with using ICS. |                                                                                                                                                                   |