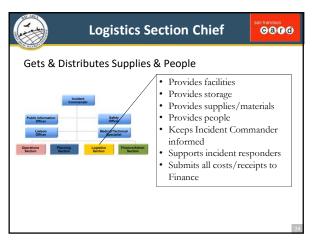

|                                                             | TTX Exercise                                                                                                                                                      | san francisco<br>Card |
|-------------------------------------------------------------|-------------------------------------------------------------------------------------------------------------------------------------------------------------------|-----------------------|
| <b>Objectives</b><br>1. Get you comfortable with using ICS. |                                                                                                                                                                   |                       |
| 2.