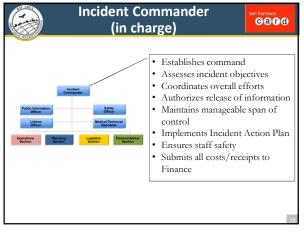

|                                                             | TTX Exercise                                                                                                                                                      | san francisco<br>Card |
|-------------------------------------------------------------|-------------------------------------------------------------------------------------------------------------------------------------------------------------------|-----------------------|
| <b>Objectives</b><br>1. Get you comfortable with using ICS. |