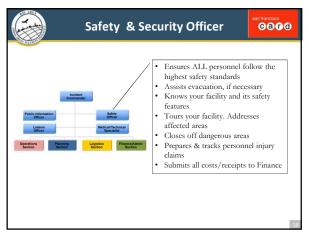

|                                                             | TTX Exercise                                                                                                                                                      | san francisco<br>Card |
|-------------------------------------------------------------|-------------------------------------------------------------------------------------------------------------------------------------------------------------------|-----------------------|
| <b>Objectives</b><br>1. Get you comfortable with using ICS. |                                                                                                                                                                   |