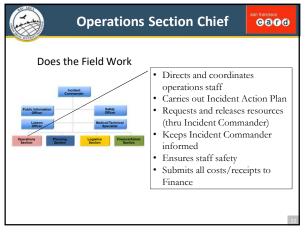

|                                                             | TTX Exercise                                                                                                                                                      | san francisco<br>Card |
|-------------------------------------------------------------|-------------------------------------------------------------------------------------------------------------------------------------------------------------------|-----------------------|
| <b>Objectives</b><br>1. Get you comfortable with using ICS. |                                                                                                                                                                   |