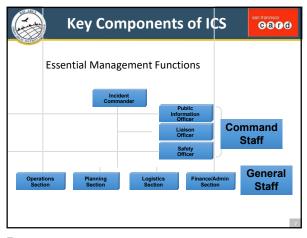

|                                                             | TTX Exercise                                                                                                                                                      | san francisco<br>Card |
|-------------------------------------------------------------|-------------------------------------------------------------------------------------------------------------------------------------------------------------------|-----------------------|
| <b>Objectives</b><br>1. Get you comfortable with using ICS. |