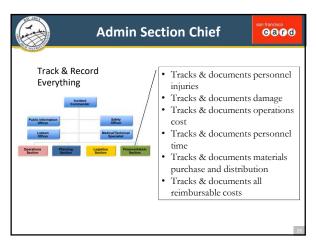

|                                                             | TTX Exercise                                                                                                                                                      | san francisco<br>Card |
|-------------------------------------------------------------|-------------------------------------------------------------------------------------------------------------------------------------------------------------------|-----------------------|
| <b>Objectives</b><br>1. Get you comfortable with using ICS. |                                                                                                                                                                   |                       |
| 2.                                                          | Help you understand the importance of setting an objective.                                                                                                       |                       |
| 3.                                                          | Understand how the IC's and Section Chiefs' roles<br>and responsibilities help deliver services during a<br>disaster, manage a wedding, or setup a family<br>BBQ. |                       |